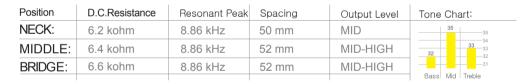

## **TV-S1**

Tesla Vintage Custom TV-S1- Strat pickups deliver the single-coil 1950s-1960s sounding.

The bright particular TV-S1 single pickups, it's incarnated a favorite Vintage sounding, and it is completed by a wide varety of players with Strat sounding.

Specifically wound and calibrated to give you a complete tonal balance. Charaterize,

Clear vintange and Classy sound. TV-S1 pickups are made with Gray special Flatworks bobbin and vintage cloth covered wires, and using American magnet wire and Alnico pole magnets, it can be making complete best tone.

Equipped with 2 wire leads!

MORE INFORMATION

Type: SINGLE COIL

Copper Wire: HEAVY FORMVAR

Magnet: ALNICO 5 (POLEPIECES)

WAX CLOTH CO
WHITE - HOT
BLACK - GROU

WAX CLOTH COVERED WIRE: WHITE - HOT BLACK - GROUND