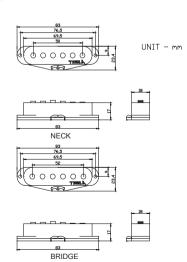

Equipped with 2 wire leads!

MORE INFORMATION

Type: SINGLE COIL

Copper Wire: HEAVY FORMVAR

Magnet: ALNICO 5 (POLEPIECES)

WAX CLOTH CO
WHITE - HOT
BLACK - GROU

WAX CLOTH COVERED WIRE: WHITE - HOT BLACK - GROUND