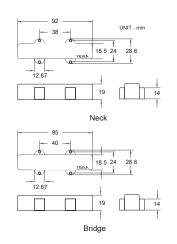

Equipped with 2 wire leads!

| Position | D.C.Resistance | Resonant Peak | Spacing | Output Level | Tone Chart:     |
|----------|----------------|---------------|---------|--------------|-----------------|
| NECK:    | 7.1 kohm       | 7.2 kHz       | 56.1 mm | MID          | 35 36<br>35     |
| BRIDGE:  | 7.6 kohm       | 6.8 kHz       | 59.1 mm | MID-HIGH     | 33 32 33        |
|          |                |               |         |              | Bass Mid Treble |