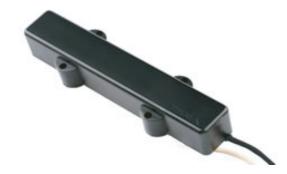

## **CORONA-B1**

The CORONA-B1 pickup has the traditional vintage sound, so well liked all over the world with a very effective noise reduction system that produces a punchy and bright sound that is well balanced!. We completely shield this pickup, because single coil pickups are traditionally influenced by outside noises. The Corona-B1 pickups are carefully made with heavy Formvar copper wire, Alnico 5 pole piece magnets and a fiber bobbin.

Equipped with 2 wire leads!

| Position | D.C.Resistance | Resonant Peak | Spacing | Output Level | Tone Chart:     |
|----------|----------------|---------------|---------|--------------|-----------------|
| NECK:    | 7.1 kohm       | 7.2 kHz       | 56.1 mm | MID          | 35 36<br>35     |
| BRIDGE:  | 7.6 kohm       | 6.8 kHz       | 59.1 mm | MID-HIGH     | 33 32 33        |
|          |                |               |         |              | Bass Mid Treble |

MORE INFORMATION

Type: SINGLE COIL

Copper Wire: HEAVY FORMVAR

Magnet: ALNICO 5 (POLEPIECES)

WAX CLOTH COVERED WIRE: WHITE-HOT BLACK-GROUND PICKUP COLOR: MUSIC STYLES:
BLACK ROCK, JAZZ, FUNK, POP, BLUES,
COUNTRY