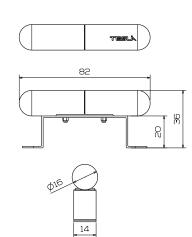

MORE INFORMATION

Type: SINGLE COIL

Copper Wire: HEAVY FORMVAR

Magnet: ALNICO 5 (BAR)

2-CONDUCTOR WIRE: RED OR WHITE-HOT SHIELD-GROUND

PICKUP COLOR: GOLD, CHROME MUSIC STYLES:

JAZZ, FUNK, POP, BLUES, COUNTRY