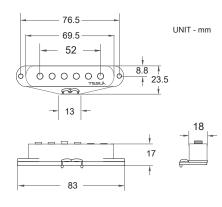

Other than the incredible quality you get from a hand wound pickup, the Opus-S1 is made with Alnico V Magnets and Heavy Formvar Copper Wire to elevate it to another level.

| Position | D.C.Resistance | Resonant Peak | Spacing | Output Level | Tone Chart:                                |
|----------|----------------|---------------|---------|--------------|--------------------------------------------|
| NECK:    | 6.0 kohm       | 5.8 kHz       | 52 mm   | MID          | 35 36 35 35 34 32 32 32 31 Bass Mid Treble |
| MIDDLE:  | 6.0 kohm       | 5.8 kHz       | 52 mm   | MID          |                                            |
| BRIDGE:  | 6.6 kohm       | 5.8 kHz       | 52 mm   | MID          |                                            |